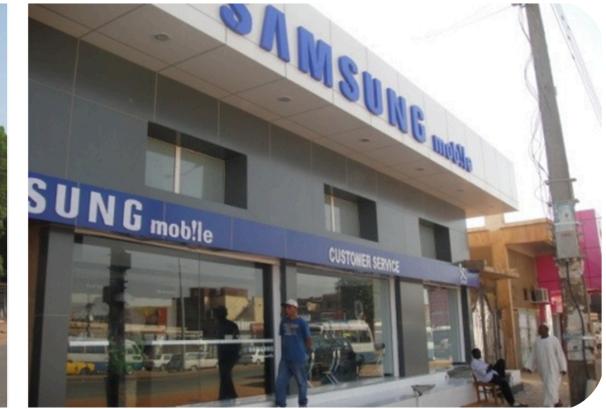

**PROJECT TITLE: SAMSUNG Show Room** 

PROJECT TYPE: REMODELING

**CLIENT: SAMSUNG CO.** 