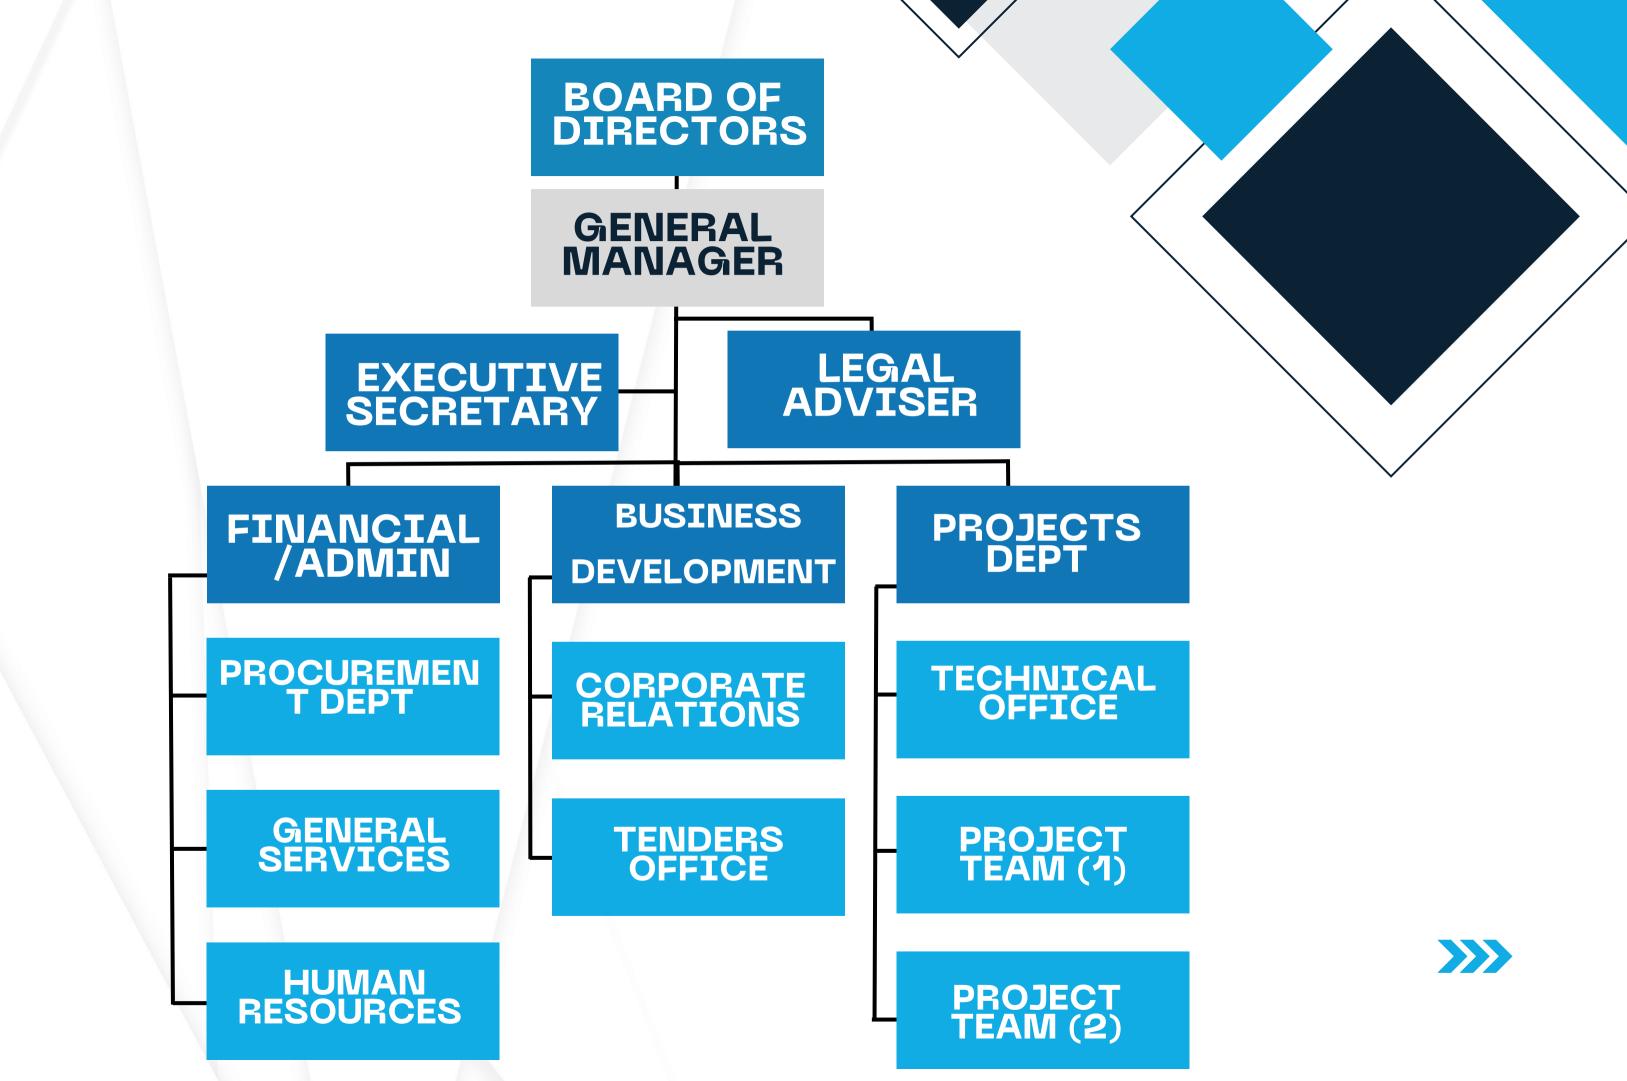

#### **COMPANY OVERVIEW**

- ARCH is a multidisciplinary contracting company working in the field of civil and architectural engineering.
- The company was established in 2006 in Sudan and registered lately in Saudi Arabia to perform real state development, infrastructures, buildings design, construction and remodeling services.
- We are able to offer you a full line of professional services which range from inhouseengineering and computer generated drawings, to full service Turn-Key contracts.