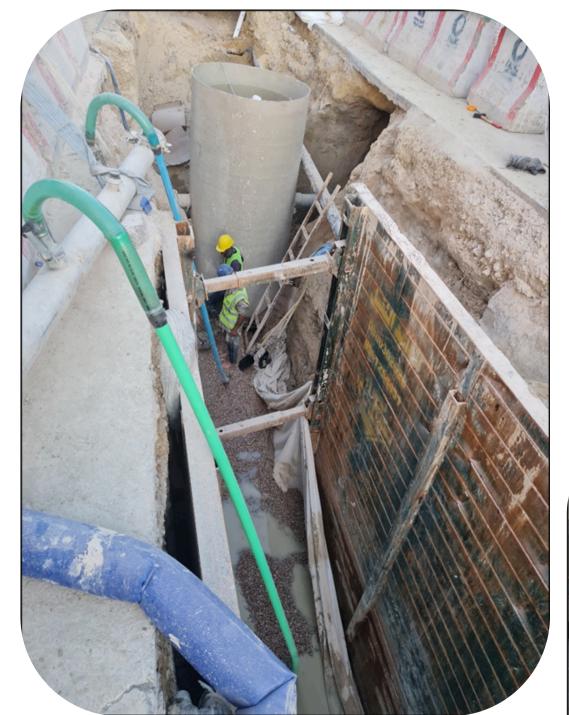

**Location: Khobar** 

**TYPE: Show Rooms** 

**Project Title: Valvoline Express Care** 

**Location: Alnada - Dammam** 

**TYPE: infrastructure** 

**Project Title: Dammam water** 

improvement project

**Location: Almirikbat - Dammam** 

**TYPE: infrastructure** 

**Project Title: Dammam water** 

improvement project

**Location: Almirikbat - Dammam** 