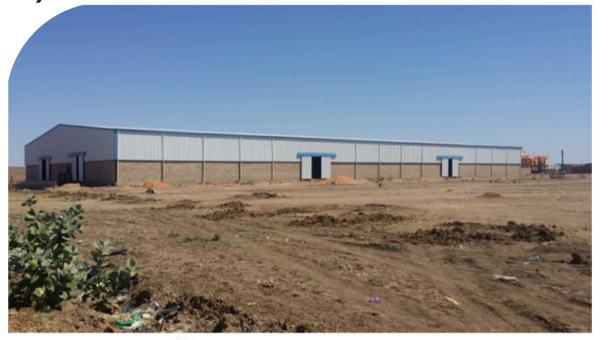

• • •

. . . .

. . . .

PROJECT TITLE: Jabal Awlia Rest House PROJECT TYPE: Government Building CLIENT:National Electricity Company

PROJECT TITLE: Soba Ware House(5000m2)

**PROJECT TYPE: Structure Steel Building** 

**CLIENT: SOBAWater Factory** 

. . . .

PROJECT TITLE: Al\_Sidir PoultryFarm

**PROJECT TYPE: Structural Steel Buildings** 

CLIENT: Zadna Co.

PROJECT TITLE: Nyala PoultryFarm

**PROJECT TYPE: Structural Steel Buildings** 